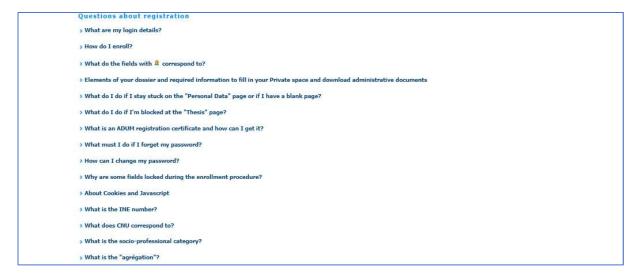

#### QUESTIONS

| Your account number is being created                                   | Technical support<br>Logout |
|------------------------------------------------------------------------|-----------------------------|
| Private space My profile My career Questions                           | Rechercher                  |
| ? Frequently Asked Questions                                           |                             |
| General Questions                                                      |                             |
| > What informations does the database hold?                            |                             |
| > What is my private space?                                            |                             |
| > How are the data I enter or edit validated?                          |                             |
| > What does being in the database mean in terms of access to the data? |                             |
| > Display of your profile on the Internet                              |                             |
| > What is the "Contrat doctoral" (Doctoral contract)?                  |                             |
| > Order of 25 May 2016 concerning the doctoral training                |                             |

In that part, you will find a lot of ANSWERS to the most frequently asked questions about registration.