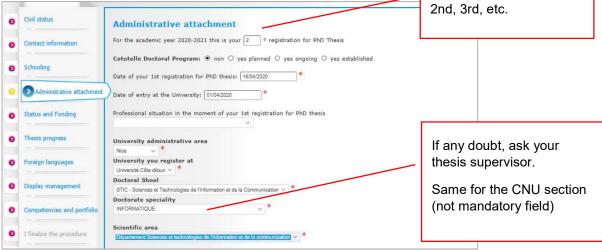

## **ADMINISTRATIVE ATTACHMENT**

Indicate if you wish to enrol in 1st year of thesis, 2nd, 3rd, etc.